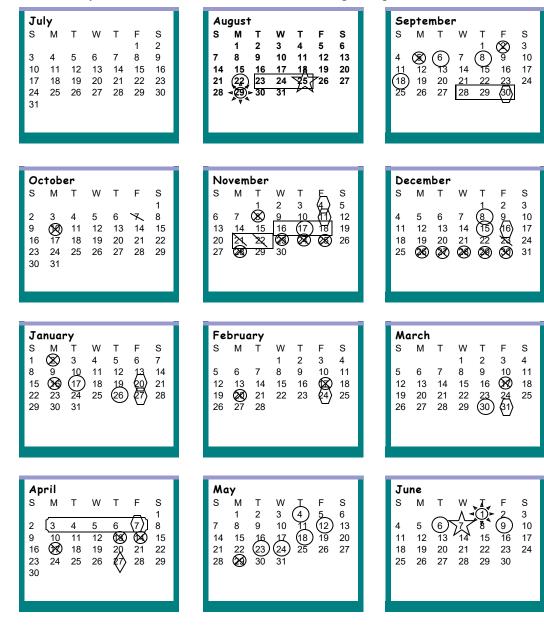

Bethany Christian School Annual Fund Raising Banquet-To Be Announced

This calendar shows days when school is not in session (an "X" thru date) or a half-day (a slash). Other events are marked with a circle (date circled). A monthly calendar will be available on the website, www.bethanychristian.org., or by request. Tentative snow make up days will be February 17, March 17 and April 13.

| August –<br>22—BCS New Parent and Kindergarten Dinner and Orientation 5:30-7:30 p.m.<br>22—BCS Prayer Night—7 p.m.<br>23-25—Teachers' Inservice Days<br>25—Kindergarten and First Grade Orientation – 1-3 p.m.—Parents and Students<br>25—Preschool Orientation—3-4 p.m.—Parents and Students<br>29—First Day of Classes Preschool 5-Day Classes, Elementary including K3, Middle School                                                                                                                                                                                                                                                                                                                                                                                                                                                                                                                                                                                                                                                                                                                                                                                                                                                                                                                                                                                                                                                                                                                                                                                                                                                                                                                                                                                                                                                                                                                                                                                                                                                                                                                                                                                                           |
|----------------------------------------------------------------------------------------------------------------------------------------------------------------------------------------------------------------------------------------------------------------------------------------------------------------------------------------------------------------------------------------------------------------------------------------------------------------------------------------------------------------------------------------------------------------------------------------------------------------------------------------------------------------------------------------------------------------------------------------------------------------------------------------------------------------------------------------------------------------------------------------------------------------------------------------------------------------------------------------------------------------------------------------------------------------------------------------------------------------------------------------------------------------------------------------------------------------------------------------------------------------------------------------------------------------------------------------------------------------------------------------------------------------------------------------------------------------------------------------------------------------------------------------------------------------------------------------------------------------------------------------------------------------------------------------------------------------------------------------------------------------------------------------------------------------------------------------------------------------------------------------------------------------------------------------------------------------------------------------------------------------------------------------------------------------------------------------------------------------------------------------------------------------------------------------------------|
| September -<br>2 and 5-No School—Labor Day Weekend<br>6-Grades 6-8 Parent's Night - 7-8:30 p.m.<br>8-Grades 2-5 Parent's Night - 7-8:30 p.m.<br>18-Christian Worker Dedication Sunday<br>28-30 - Middle School Black Rock Retreat (25th is a half-day for Middle School)<br>30—Progress Reports (3rd—8th)                                                                                                                                                                                                                                                                                                                                                                                                                                                                                                                                                                                                                                                                                                                                                                                                                                                                                                                                                                                                                                                                                                                                                                                                                                                                                                                                                                                                                                                                                                                                                                                                                                                                                                                                                                                                                                                                                          |
| October -<br>7-GRANDPARENTS DAY-Kindergarten-8th - Half-Day of Classes-NO AFTERCARE<br>*3-day kindergarten No School 10/6-Will report to school 10/7 to participate in Grandparents Day<br>10-School Closed-Teacher Inservice<br>TBA-PICTURE DAY - Preschool-8th Grade<br>14-PS-1-Coffee Connection-8:30-9:30<br>21-2-5-Coffee Connection-8:30-9:30<br>28-MS-Coffee Connection-8:30-9:30                                                                                                                                                                                                                                                                                                                                                                                                                                                                                                                                                                                                                                                                                                                                                                                                                                                                                                                                                                                                                                                                                                                                                                                                                                                                                                                                                                                                                                                                                                                                                                                                                                                                                                                                                                                                           |
| November -<br>4—End of 1st Marking Period<br>8—School Closed—Teacher Inservice<br>11—Report Cards Issued<br>16-22 Bookfair<br>17- Preschool Thanksgiving Sing<br>21-12:30 Dismissal-Parent/Teacher Conferences<br>22-12:30 Dismissal-Parent/Teacher Conferences<br>23-28-20 Dismissal-Parent/Teacher Conferences<br>23-28-20 Dismissal-Parent/Teacher Conferences<br>23-28-20 Dismissal-Parent/Teacher Conferences<br>24-28-28-28-28-28-28-28-28-28-28-28-28-28- |
| December –<br>TBA—Picture Retake Day<br>8-Christmas Production – 7 p.m. (12/15 snow date)<br>16—Progress Reports (3rd-8th)<br>22—All Preschool Christmas Party and Sing<br>23-Half Day of Classes<br>26- Jan, 2- No Classes (Christmas Holiday)<br>NO BOXTOP COLLECTION IN DECEMBER                                                                                                                                                                                                                                                                                                                                                                                                                                                                                                                                                                                                                                                                                                                                                                                                                                                                                                                                                                                                                                                                                                                                                                                                                                                                                                                                                                                                                                                                                                                                                                                                                                                                                                                                                                                                                                                                                                                |
| January -<br>3 — Return to School<br>16 - NO CLASSES (Martin Luther King Jr. Day)<br>17-Preschool June in January<br>20-End of 2nd Marking Period<br>26-Preschool Fathers' Night<br>27-Report Cards Issued                                                                                                                                                                                                                                                                                                                                                                                                                                                                                                                                                                                                                                                                                                                                                                                                                                                                                                                                                                                                                                                                                                                                                                                                                                                                                                                                                                                                                                                                                                                                                                                                                                                                                                                                                                                                                                                                                                                                                                                         |
| February -<br>17—School Closed—Teacher Inservice<br>20—School Closed (President's Day)<br>24-Progress Reports (3rd-8th)                                                                                                                                                                                                                                                                                                                                                                                                                                                                                                                                                                                                                                                                                                                                                                                                                                                                                                                                                                                                                                                                                                                                                                                                                                                                                                                                                                                                                                                                                                                                                                                                                                                                                                                                                                                                                                                                                                                                                                                                                                                                            |
| March -   17—School Closed—Teacher Inservice Days and/or Possible Snow Make-Up Day   30-All Preschool Spring Fling Sing—7 PM   31-End of 3rd Marking Period   10 -2-5—Coffee Connection-8:30-9:30   24-MS—Coffee Connection-8:30-9:30                                                                                                                                                                                                                                                                                                                                                                                                                                                                                                                                                                                                                                                                                                                                                                                                                                                                                                                                                                                                                                                                                                                                                                                                                                                                                                                                                                                                                                                                                                                                                                                                                                                                                                                                                                                                                                                                                                                                                              |
| April - NO BOXTOP COLLECTION IN APRIL<br>7-Report Cards Issued<br>3-7 — Terra Nova Testing (Kindergarten—8th Grade)<br>13-17—Easter Break<br>27—Tentative Lighthouse Banquet—NO HOT LUNCH                                                                                                                                                                                                                                                                                                                                                                                                                                                                                                                                                                                                                                                                                                                                                                                                                                                                                                                                                                                                                                                                                                                                                                                                                                                                                                                                                                                                                                                                                                                                                                                                                                                                                                                                                                                                                                                                                                                                                                                                          |
| May -<br>12— Race for Education and Silent Auction/20 Race Day Rain Date<br>3-day kindergarten and 3-Day Preschool—No School 5/11 Will report to school 5/12 to participate in Race<br>4-Preschool Mother's Day Tea<br>18 - Instrumental Recital<br>23—Sports Recognition Night<br>24—Volunteer Luncheon<br>29-No Classes - Memorial Day                                                                                                                                                                                                                                                                                                                                                                                                                                                                                                                                                                                                                                                                                                                                                                                                                                                                                                                                                                                                                                                                                                                                                                                                                                                                                                                                                                                                                                                                                                                                                                                                                                                                                                                                                                                                                                                           |
| June -<br>1- Preschool Honor Day Programs—7 PM<br>6-Field Day<br>7-8th Grade Graduation—7 p.m at Bethany Presbyterian Church—Half Day 8th Grade<br>8—Last Day of School for Preschool through 7th—12:30 Dismissal<br>9-Teacher Inservice                                                                                                                                                                                                                                                                                                                                                                                                                                                                                                                                                                                                                                                                                                                                                                                                                                                                                                                                                                                                                                                                                                                                                                                                                                                                                                                                                                                                                                                                                                                                                                                                                                                                                                                                                                                                                                                                                                                                                           |
|                                                                                                                                                                                                                                                                                                                                                                                                                                                                                                                                                                                                                                                                                                                                                                                                                                                                                                                                                                                                                                                                                                                                                                                                                                                                                                                                                                                                                                                                                                                                                                                                                                                                                                                                                                                                                                                                                                                                                                                                                                                                                                                                                                                                    |