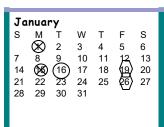

This calendar shows days when school is not in session (an "X" thru date) or a half-day (a slash). Other events are marked with a circle (date circled). A monthly calendar will be available on the website, www.bethanychristian.org., or by request. Tentative snow make up days will be March 8, 9 and 29.

## NO BOXTOP COLLECTION IN DECEMBER

January -2— Return to School 15 - NO CLASSES (Martin Luther King Jr. Day)

16-Preschool Fathers' Night

19-End of 2nd Marking Period

26-Report Cards Issued

February -19—School Closed (President's Day)